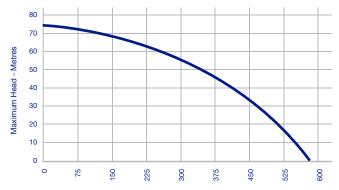

  Portable & ease to use with ergonomic handles
- MANUFACTURED IN AUSTRALIA
  Utilizing high quality parts
- APPLICATIONS

  Fire fighting

  Water transfer

  Tank filling

  Crop spraying & irrigation

Maximum Flow Rate - Litres / minute

### **SPECIFICATIONS**

Engine: Honda GX200 Starting System: Recoil Fuel Tank Capacity: 3.1 L

Suction Size: 1.5"

Discharge Size: 2 x 1" & 1 x 1.5"

Max. Head: 74.5m

Max. Flow Rate: 570 L/min Fuel Type: Unleaded Petrol Dimensions (W x L x H): 410 x 510 x 425 mm